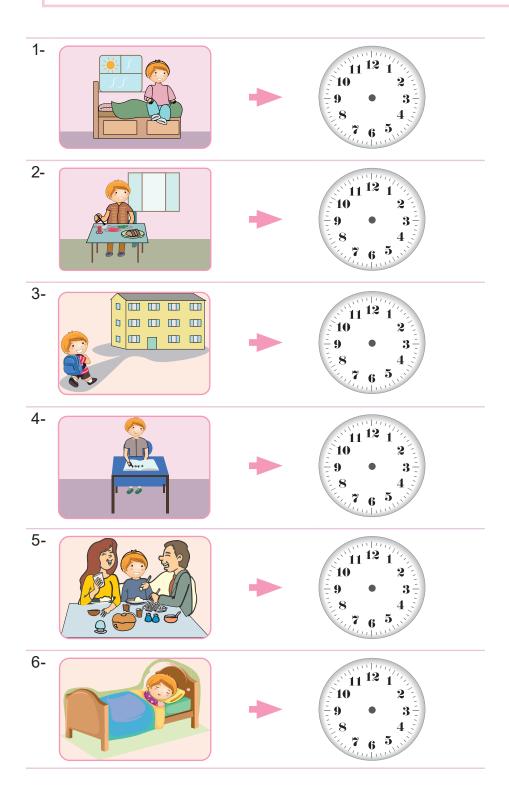

#### 38. Draw the hands of the clocks correctly according to the sentences.

2- 
$$\begin{bmatrix} 11 & 12 & 1 \\ 10 & 2 & 1 \\ \hline 29 & 3 & 5 \\ \hline 8 & 4 & 5 \\ \hline 7 & 6 & 5 \end{bmatrix}$$
 I go to school at nine o'clock.

3- 
$$\begin{bmatrix} 11 & 12 & 1 \\ 10 & 2 \\ 9 & 0 & 3 \\ 8 & 4 \end{bmatrix}$$
 I come back home at three o'clock.

5- 
$$\begin{bmatrix} 11 & 12 & 1 \\ 10 & 2 & 1 \\ 9 & 0 & 3 & 1 \\ 8 & 4 & 1 \end{bmatrix}$$
 I go to bed at ten o'clock.