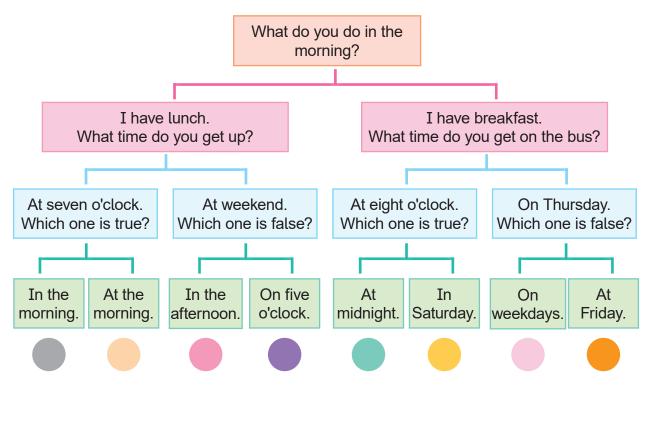

#### 5. Read the dialogue.

Sally : What do you do in the morning?

Miranda: - - - .

Choose the correct answer to complete the dialogue.

- A) I have dinner at home
- B) I go to bed at half past ten p.m.
- C) I have lunch at noon
- D) I have breakfast at 8 o'clock