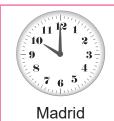

2- What time is it in London?

3- What time is it in Madrid?

4- What time is it in Rome?

5- What time is it in Washington DC?

......

49. Put the sentences into the correct order according to days.

- I play tennis with my friends on Wednesdays.
- I meet my cousins on Sundays.
- I ride a bike on Tuesdays.
- I skip rope in our garden on Thursdays.
- 1 I skate in the park near my house on Mondays.
- I watch cartoons on Saturday mornings.
- I like doing puzzles in the afternoon on Fridays.