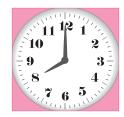

#### 32. Choose the WRONG one.

A)

It is twelve o'clock.

It is four o'clock.

C)

It is six o'clock.

D)

It is ten o'clock.