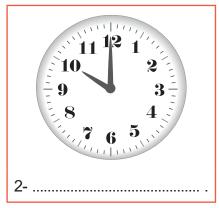

#### 38. Draw the hands of the clocks correctly according to the sentences.

2- 
$$\begin{bmatrix} 11 & 12 & 1 \\ 10 & 2 & 1 \\ \hline 29 & 3 & 5 \\ \hline 8 & 4 & 5 \\ \hline 7 & 6 & 5 \end{bmatrix}$$
 I go to school at nine o'clock.