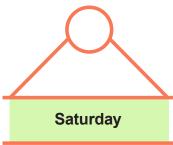

#### 6. Look at the picture.

Choose the correct question according to the picture.

- A) What are the days of the week?
- B) What are the weekend days?
- C) What are the months of the year?
- D) What are the seasons of the year?