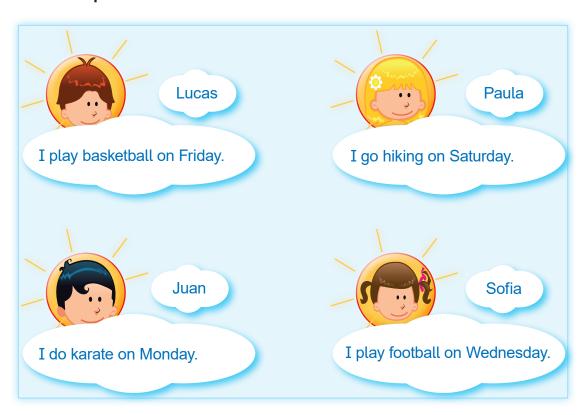

#### 12. Read the speech bubbles.

- - - - does sports at the weekends.

#### Choose the correct one to complete the sentence.

- A) Lucas
- B) Paula
- C) Juan
- D) Sofia