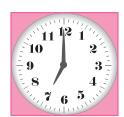

#### 32. Choose the WRONG one.

A)

It is twelve o'clock.

It is four o'clock.

C)

It is six o'clock.

D)

It is ten o'clock.