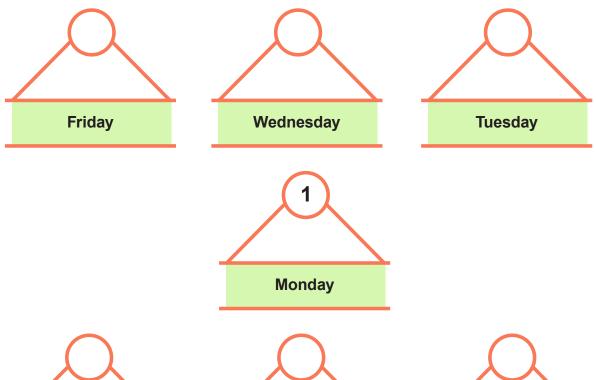

#### 4. Read the sentences.

It's the fourth day of the week.

It's the last day of the week.

#### Circle the correct order.

|    | I      | II       | III      |
|----|--------|----------|----------|
| A) | Monday | Thursday | Sunday   |
| B) | Monday | Tuesday  | Sunday   |
| C) | Sunday | Tuesday  | Saturday |
| D) | Sunday | Thursday | Monday   |