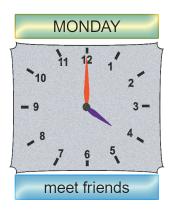

#### 10. Look at the clocks. Read the days and the plans.

I do shopping - - - .

#### Choose the correct one to complete the sentence.

- A) at two o'clock on Wednesday
- B) at four o'clock on Sunday
- C) at two o'clock on Sunday
- D) at four o'clock on Saturday