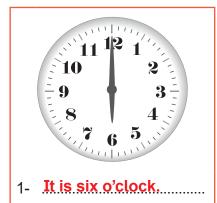

#### 32. Choose the WRONG one.

A)

It is twelve o'clock.

It is four o'clock.

C)

It is six o'clock.

D)

It is ten o'clock.