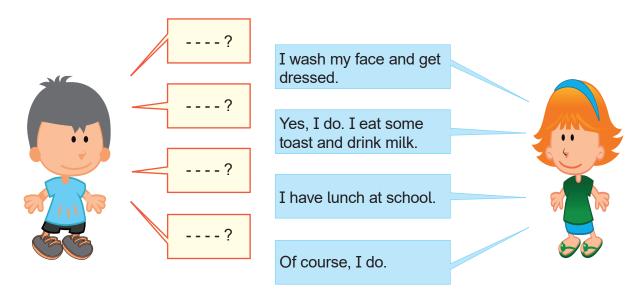

#### 5. Read the dialogue.

Sally : What do you do in the morning?

Miranda: - - - .

Choose the correct answer to complete the dialogue.

- A) I have dinner at home
- B) I go to bed at half past ten p.m.
- C) I have lunch at noon
- D) I have breakfast at 8 o'clock