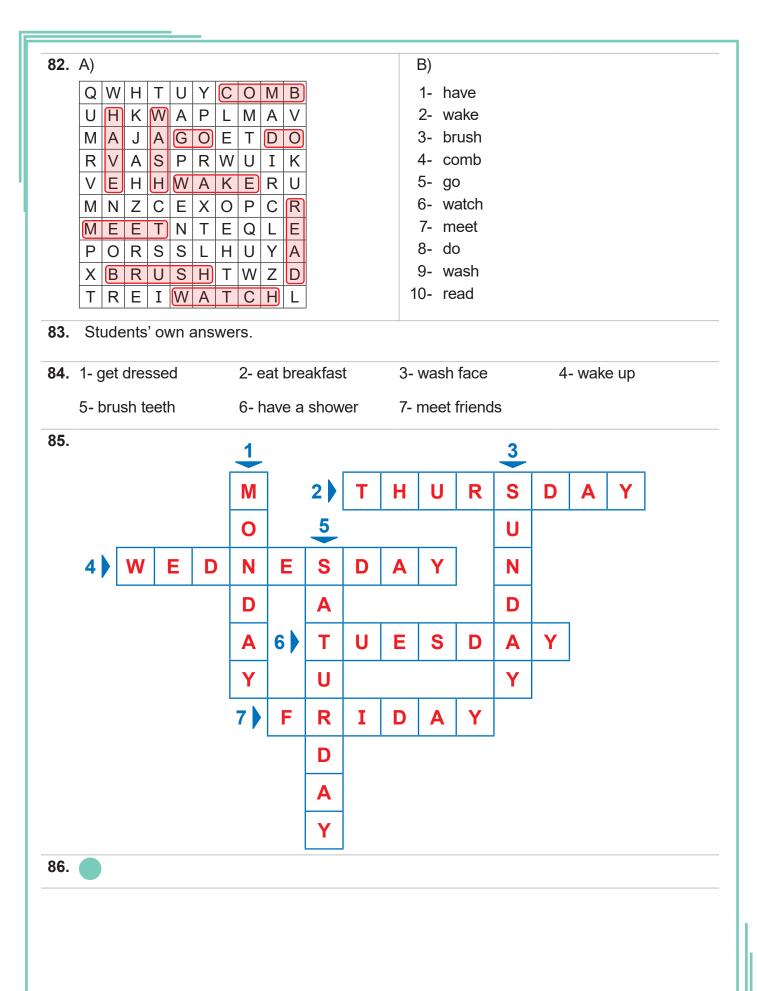

#### 85. Do the puzzle and find the days of the week.

86. Answer the questions. Follow the correct option and find the colour of the shape.