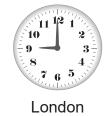

2- What time is it in London?

3- What time is it in Madrid?

4- What time is it in Rome?

5- What time is it in Washington DC?

......

49. Put the sentences into the correct order according to days.

- I play tennis with my friends on Wednesdays.
- I meet my cousins on Sundays.
- I ride a bike on Tuesdays.
- I skip rope in our garden on Thursdays.
- 1 I skate in the park near my house on Mondays.
- I watch cartoons on Saturday mornings.
- I like doing puzzles in the afternoon on Fridays.