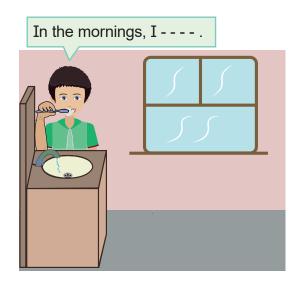

#### 7. Read the speech bubble.

I - - - - up at eight o'clock. I - - - - breakfast and - - - - to school in the mornings.

Choose the correct one to complete the sentences.

- A) go / have / get
- B) get / have / go
- C) wake / go / get
- D) get / have / wake