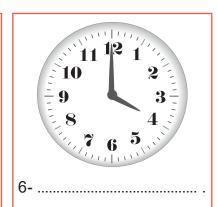

#### 10. Look at the clocks. Read the days and the plans.

I do shopping - - - .

#### Choose the correct one to complete the sentence.

- A) at two o'clock on Wednesday
- B) at four o'clock on Sunday
- C) at two o'clock on Sunday
- D) at four o'clock on Saturday