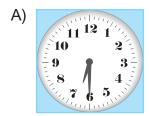

2. Read the speech bubble.

I do my homework at quarter to three.

What time does he do his homework?

Circle the correct option.

A)

B)

C)

D)