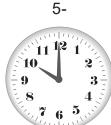

#### 22. Read the sentences.

- I. I have breakfast - .
- II. I have lunch - - .
- III. I have dinner - .
- IV. I go to bed - - .

Choose the correct one to complete the sentences.

|    | 1                | II               | III            | IV               |
|----|------------------|------------------|----------------|------------------|
| A) | in the morning   | in the evening   | at night       | in the afternoon |
| B) | in the afternoon | in the evening   | in the morning | at night         |
| C) | in the morning   | in the afternoon | in the evening | at night         |
| D) | in the afternoon | at night         | in the morning | in the evening   |