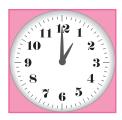

#### 32. Choose the WRONG one.

A)

It is twelve o'clock.

It is four o'clock.

C)

It is six o'clock.

D)

It is ten o'clock.