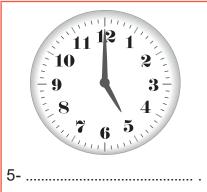

3- 
$$\begin{bmatrix} 11 & 12 & 1 \\ 10 & 2 \\ 9 & 0 & 3 \\ 8 & 4 \end{bmatrix}$$
 I come back home at three o'clock.

5- 
$$\begin{bmatrix} 11 & 12 & 1 \\ 10 & 2 & 1 \\ 9 & 0 & 3 & 1 \\ 8 & 4 & 1 \end{bmatrix}$$
 I go to bed at ten o'clock.