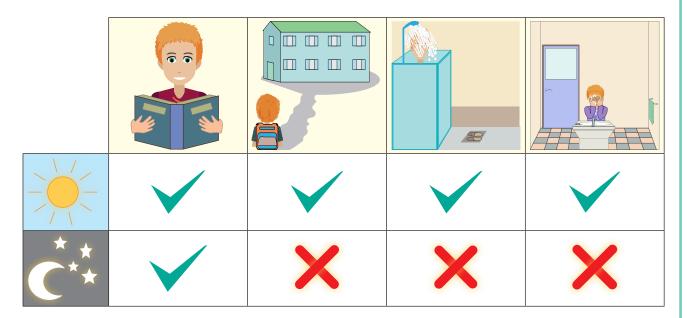

#### 6. Look at the picture.

Choose the correct question according to the picture.

- A) What are the days of the week?
- B) What are the weekend days?
- C) What are the months of the year?
- D) What are the seasons of the year?

#### Which sentence DOES NOT match with the pictures?

- A) I get up in the morning.
- B) I go shopping in the afternoon.
- C) I do my homework in the evening.
- D) I get dressed in the morning.