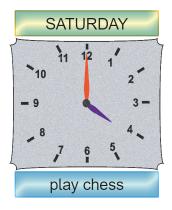

#### 10. Look at the clocks. Read the days and the plans.

I do shopping - - - .

#### Choose the correct one to complete the sentence.

- A) at two o'clock on Wednesday
- B) at four o'clock on Sunday
- C) at two o'clock on Sunday
- D) at four o'clock on Saturday