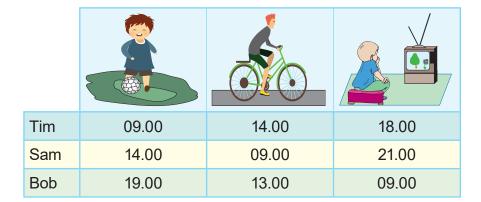

#### 61. Look at the chart.

# Answer the questions.

| 1- You:          | What do you do in the morning, Tim?   | Tim : |
|------------------|---------------------------------------|-------|
| 2- <b>You</b> :  | What do you do in the afternoon, Tim? | Tim : |
| 3- <b>You</b> :  | What do you do in the evening, Tim?   | Tim : |
| 4- <b>You</b> :  | What do you do in the morning, Sam?   | Sam : |
| 5- <b>You</b> :  | What do you do in the afternoon, Sam? | Sam : |
| 6- <b>You</b> :  | What do you do in the evening, Sam?   | Sam : |
| 7- You :         | What do you do in the morning, Bob?   | Bob : |
| 8- <b>You</b> :  | What do you do in the afternoon, Bob? | Bob : |
| 9 <b>- You</b> : | What do you do in the evening, Bob?   | Bob : |

# 62. Look at the chart again and write TRUE or FALSE.

| 1- | <b>Tim</b> : I play football in the afternoon. |  |
|----|------------------------------------------------|--|
| 2- | Sam: I ride a bicycle in the morning.          |  |
| 3- | <b>Bob</b> : I watch TV in the morning.        |  |
| 4- | Sam: I play football in the evening.           |  |
| 5- | <b>Tim</b> : I watch TV in the afternoon.      |  |
| 6- | <b>Bob</b> : I ride a bicycle in the evening.  |  |