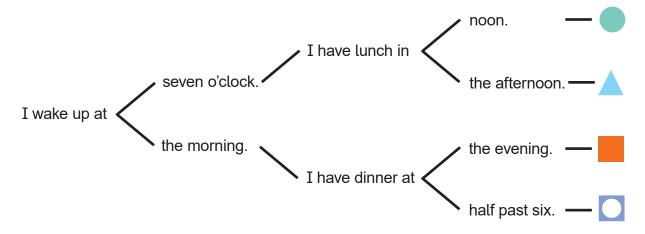

#### 10. Look at the clocks. Read the days and the plans.

I do shopping - - - .

#### Choose the correct one to complete the sentence.

- A) at two o'clock on Wednesday
- B) at four o'clock on Sunday
- C) at two o'clock on Sunday
- D) at four o'clock on Saturday