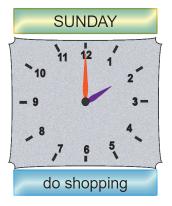

#### 10. Look at the clocks. Read the days and the plans.

I do shopping - - - .

#### Choose the correct one to complete the sentence.

- A) at two o'clock on Wednesday
- B) at four o'clock on Sunday
- C) at two o'clock on Sunday
- D) at four o'clock on Saturday