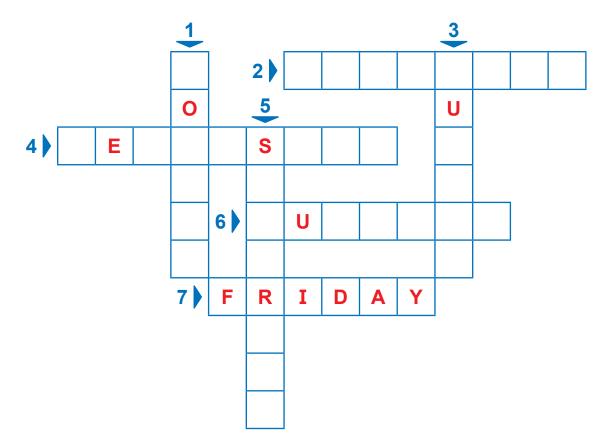

#### 42. Do the puzzle and find the days of the week.

| S | U | Т | S | Т | W | Т | S | М | Н |
|---|---|---|---|---|---|---|---|---|---|
| Α | W | D | U | В | Χ | S | S | Υ | W |
| Т | U | Е | N | R | Н | Т | Н | Α | U |
| U | S | Е | D | Α | W | Н | Т | D | М |
| R | Н | Χ | Α | Ν | D | U | U | Т | F |
| D | Т | М | Υ | М | Е | R | Е | R | R |
| Α | W | S | Е | 0 | W | S | S | Е | Ι |
| Υ | D | Н | Α | Ν | М | D | D | Н | D |
| М | 0 | Ν | D | Α | Υ | Α | Α | Α | Α |
| Υ | М | Е | Ν | Т | W | Υ | Υ | Н | Υ |

**39.** 1- a 2- d 3- e 4- b 5- c

**40.** 1-h 2-e 3-g 4-b 5-c 6-f 7-d 8-a

41. 1- FALSE 2- TRUE 3- FALSE 4- FALSE 5- TRUE 6- FALSE

42.

| S | U | Т | S | Т | W | Т | S | М | Н |
|---|---|---|---|---|---|---|---|---|---|
| Α | W | D | U | В | X | S | S | Υ | W |
| Т | U | Е | N | R | Н | Т | Н | Α | U |
| U | S | Ш | D | A | W | Н | Т | D | М |
| R | Н | X | Α | N | D | U | U | Т | F |
| D | Т | M | Υ | М | Ш | R | Е | R | R |
| Α | W | S | Е | 0 | W | S | S | Е | Ι |
| Υ | D | Н | Α | N | М | D | D | Н | D |
| M | 0 | N | D | А | Υ | Α | Α | Α | Α |
| Υ | М | Е | N | Т | W | Υ | Υ | Н | Υ |