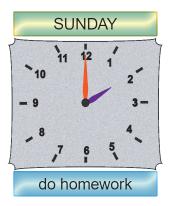

#### 10. Look at the clocks. Read the days and the plans.

I do shopping - - - .

#### Choose the correct one to complete the sentence.

- A) at two o'clock on Wednesday
- B) at four o'clock on Sunday
- C) at two o'clock on Sunday
- D) at four o'clock on Saturday