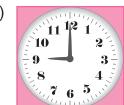

#### 10. Look at the clocks. Read the days and the plans.

I do shopping - - - .

#### Choose the correct one to complete the sentence.

- A) at two o'clock on Wednesday
- B) at four o'clock on Sunday
- C) at two o'clock on Sunday
- D) at four o'clock on Saturday