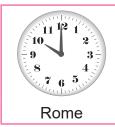

| 48. | Look at the clocks | and | answer | the | questions |
|-----|--------------------|-----|--------|-----|-----------|
|     |                    |     |        |     |           |

1- What time is it in Ankara?

2- What time is it in London?

3- What time is it in Madrid?

4- What time is it in Rome?

5- What time is it in Washington DC?

......

49. Put the sentences into the correct order according to days.

- I play tennis with my friends on Wednesdays.
- I meet my cousins on Sundays.
- I ride a bike on Tuesdays.
- I skip rope in our garden on Thursdays.
- 1 I skate in the park near my house on Mondays.
- I watch cartoons on Saturday mornings.
- I like doing puzzles in the afternoon on Fridays.