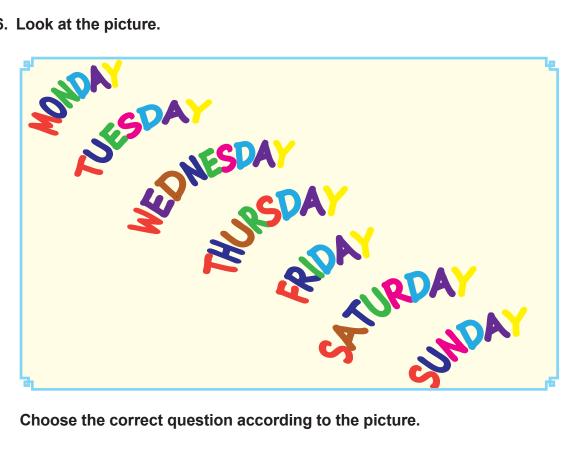

#### 6. Look at the picture.

Choose the correct question according to the picture.

- A) What are the days of the week?
- B) What are the weekend days?
- C) What are the months of the year?
- D) What are the seasons of the year?