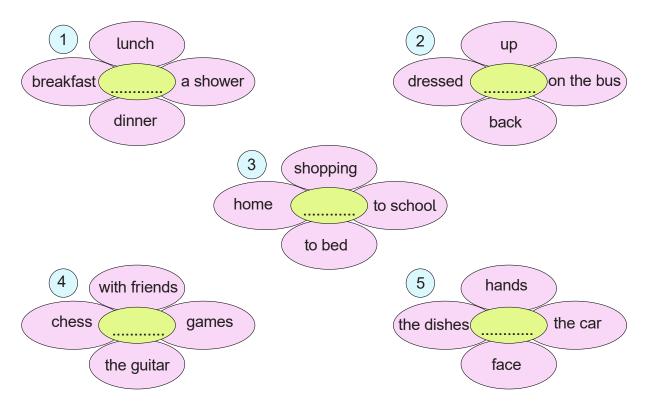

## 71. Write the verbs in the center to make meaningful phrases.

| 72   | Read the   | text and  | fill in the | blanks to  | complete the | sentences    |
|------|------------|-----------|-------------|------------|--------------|--------------|
| 1 4. | iveau tile | text allu | 1111 1111   | blaiing to | complete the | Scritciices. |