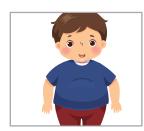

## 12. Look at the picture

Mike is - - - .

## Choose the correct option to complete the sentence.

- A) fat and short
- B) tall and plump
- C) thin and tall
- D) short and thin