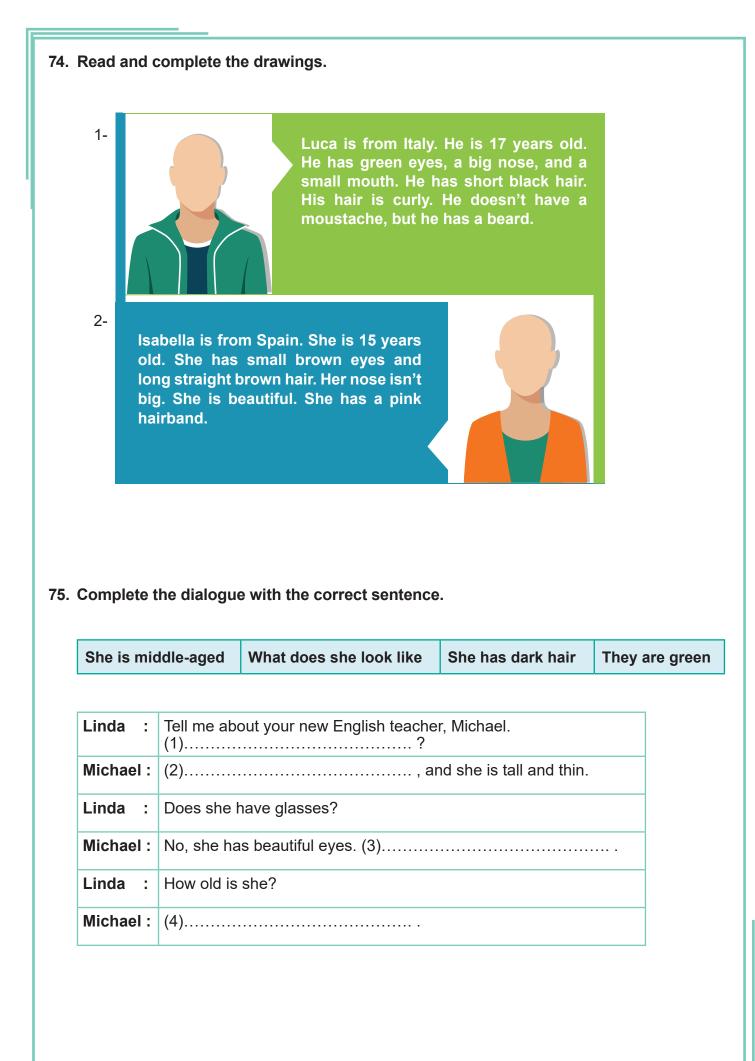

#### Which number shows Ahmet?

| A) I | B) IV | C) V | D) VII |
|------|-------|------|--------|
| /    | ,     | /    | ,      |