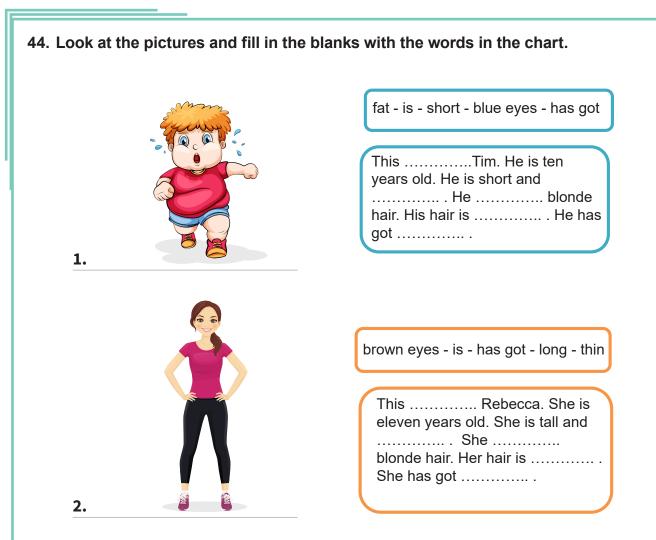

#### 1. Look at the picture.

#### Choose the correct answer.

A) He has blue eyes and brown hair.

- B) He has green eyes and black hair.
- C) He has blue eyes and grey hair.
- D) He has green eyes and brown hair.