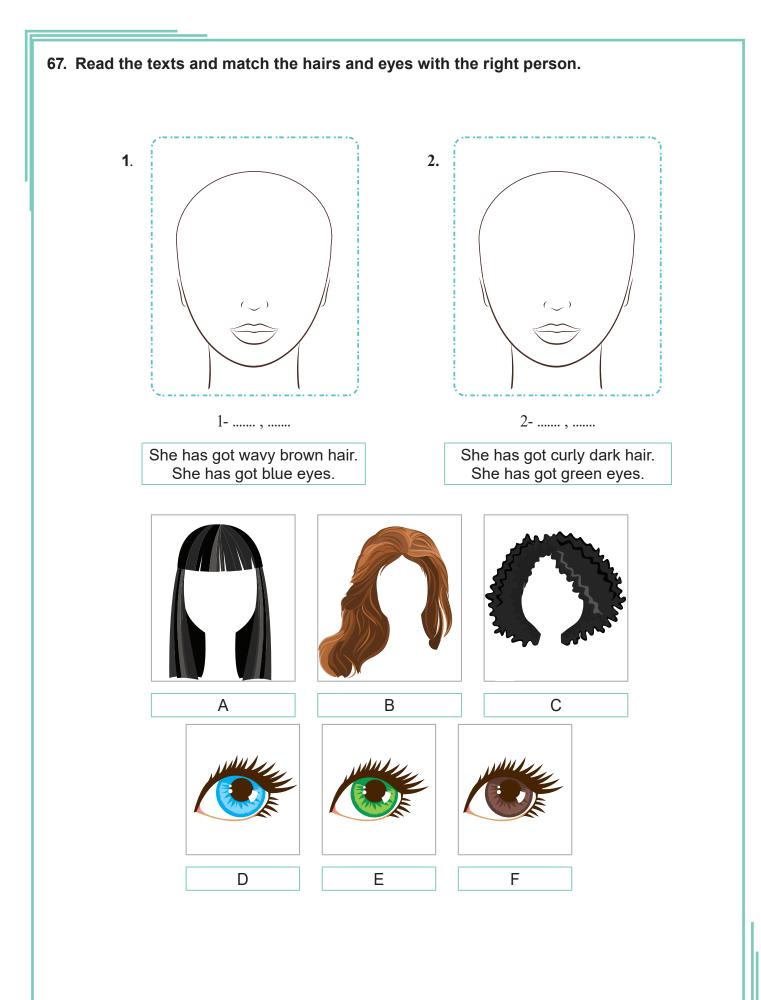

#### Choose the correct one to complete the sentence.

| A) wavy     | B) long  |
|-------------|----------|
| C) straight | D) curly |