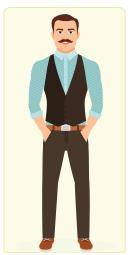

#### 1. Look at the picture.

#### Choose the correct answer.

A) He has blue eyes and brown hair.

- B) He has green eyes and black hair.
- C) He has blue eyes and grey hair.
- D) He has green eyes and brown hair.