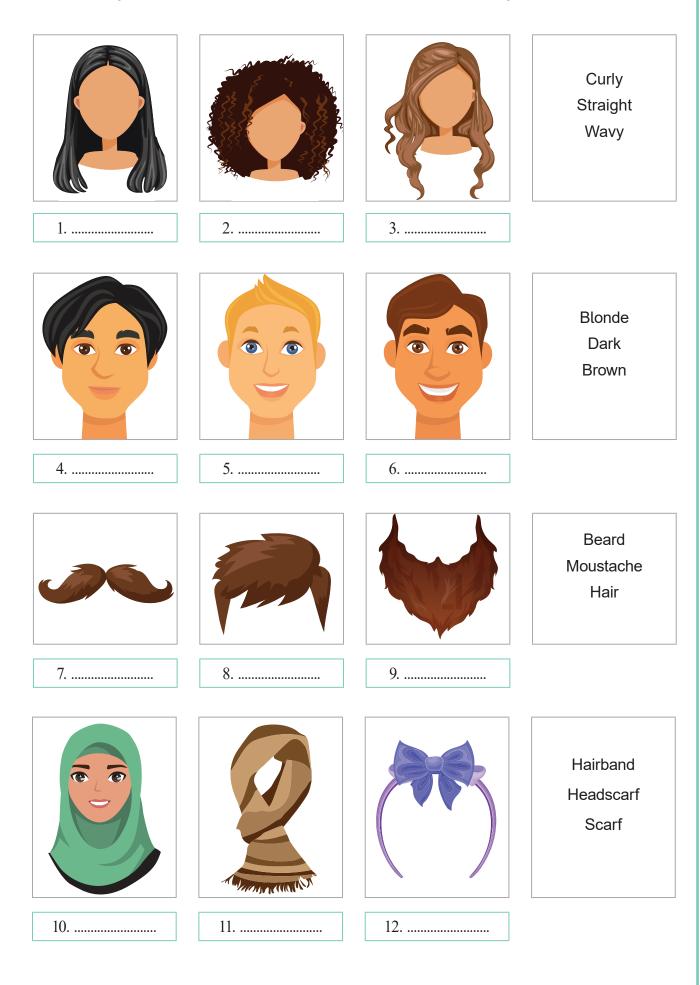

## 62. Look at the pictures and write the words in the boxes under the pictures.

| 41. | 1. Ted 2. Donald 3. Rebecca 4. John 5. Sheila                            |
|-----|--------------------------------------------------------------------------|
| 42. |                                                                          |
|     | 4. No, she doesn't.       5. Yes, he does.                               |
| 43. | 1. TRUE 2. FALSE 3. FALSE 4. TRUE 5. FALSE 6. TRUE 7. TRUE               |
| 44. | 1. is / fat / has got / short / blue eyes                                |
|     | 2. is / thin / has got / long / brown eyes                               |
| 45. | A B G R E E N S W B                                                      |
|     |                                                                          |
|     | G O P S L I M R A                                                        |
|     | H N C U N B G A A V                                                      |
|     |                                                                          |
|     | TEEAOOPGRM                                                               |
|     |                                                                          |
|     |                                                                          |
|     |                                                                          |
| 46. | 1. is/has/is/is/has 2. is/has/is/has/is                                  |
| 47. | 1. blonde 2. hazel 3. has 4. moustache 5. look 6. hair 7. tall           |
| 48. | 1. FALSE 2. FALSE 3. TRUE 4. TRUE 5. FALSE                               |
| 40  |                                                                          |
| 49. | 1. e 2. d 3. c 4. a 5. b                                                 |
| 50. | 1. have 2. wavy 3. Is 4. Does 5. I                                       |
| 51. | 1. e 2. b 3. d 4. c 5. a                                                 |
| 52. | 1. curly 2. brown 3. hot 4. long 5. straight 6. blonde 7. green 8. short |
|     | 9. blonde 10. short 11. brown 12. blue                                   |
| 53. | Students' own answers.                                                   |
| 54. |                                                                          |
|     | ÖLÇME, DEĞERLENDİRME VE SINAV HİZMETLERİ GENEL MÜDÜRLÜĞ                  |