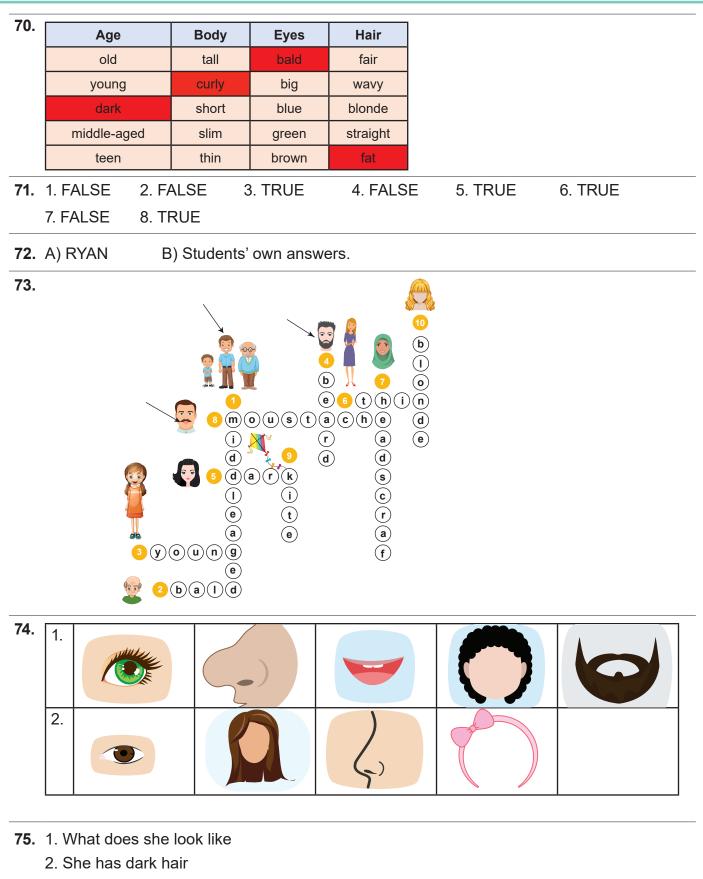

70. There are some mistakes on the table. Find and circle them.

| Age         | Body  | Eyes  | Hair     |
|-------------|-------|-------|----------|
| old         | tall  | bald  | fair     |
| young       | curly | big   | wavy     |
| dark        | short | blue  | blonde   |
| middle-aged | slim  | green | straight |
| teen        | thin  | brown | fat      |

| 55.               | Plump, curly, beard, slim, straight, dar                                                                                                                                                                                          | k, wavy, tall, fat, ugly, moustache, short          |
|-------------------|-----------------------------------------------------------------------------------------------------------------------------------------------------------------------------------------------------------------------------------|-----------------------------------------------------|
| 56.               | 1. No, he isn't.                                                                                                                                                                                                                  | 2. Blue. / She has got blue eyes.                   |
|                   | 3. No, he isn't.                                                                                                                                                                                                                  | 4. No, he hasn't.                                   |
|                   | 5. No, she isn't.                                                                                                                                                                                                                 | 6. Yes, he has.                                     |
|                   | 7. Brown. / He has got brown hair.                                                                                                                                                                                                | 8. He is fat.                                       |
|                   | 9. Green. / They are green.                                                                                                                                                                                                       | 10. Blue. / They are blue.                          |
|                   |                                                                                                                                                                                                                                   | ·                                                   |
|                   |                                                                                                                                                                                                                                   | and slim (slim and tall) 5. green 6. long 7. curly  |
| 58.               | 1. FALSE 2. TRUE 3. FALSE                                                                                                                                                                                                         | 4. TRUE 5. TRUE                                     |
| 59.               | 1. blue 2. young 3. blonde                                                                                                                                                                                                        | 4. a bag 5. wavy 6. slim 7. long                    |
| 60.               | 1.Yes, she is.                                                                                                                                                                                                                    | 2.Yes, she does.                                    |
|                   | 3. No, he isn't.                                                                                                                                                                                                                  | 4.Yes, he does.                                     |
|                   | 5. No, he isn't.                                                                                                                                                                                                                  | 6.No, she doesn't.                                  |
| 61.               | 1. blonde 2. rude 3. slim                                                                                                                                                                                                         | 4. short                                            |
| <u> </u>          | 1 Straight 2 Surply 2 Marga                                                                                                                                                                                                       | 4 Dark C Diarda C Drawn 7 Mayatasha                 |
| 62.               | 1. Straight 2. Curly 3. Wavy                                                                                                                                                                                                      | 4. Dark 5. Blonde 6. Brown 7. Moustache             |
|                   | 8. Hair 9. Beard 10. Headscarf                                                                                                                                                                                                    | 11. Scarf 12. Hairband                              |
| 63.               | Students' own answers.                                                                                                                                                                                                            |                                                     |
| 64.               | APPEARANCE                                                                                                                                                                                                                        | PERSONALITY                                         |
|                   | ✓ Beautiful                                                                                                                                                                                                                       | ✓ Helpful                                           |
|                   | ✓ Attractive                                                                                                                                                                                                                      | ✓ Shy                                               |
|                   | ✓ Tall<br>✓ Slim                                                                                                                                                                                                                  | <ul> <li>✓ Friendly</li> <li>✓ Energetic</li> </ul> |
|                   | ✓ Straight                                                                                                                                                                                                                        | ✓ Polite                                            |
|                   | ✓ Curly                                                                                                                                                                                                                           | ✓ Funny                                             |
|                   | ✓ Strong                                                                                                                                                                                                                          | ✓ Quiet                                             |
|                   | ✓ Fat                                                                                                                                                                                                                             | ✓ Rude<br>✓ Happy                                   |
|                   | ✓ Wavy<br>✓ Short                                                                                                                                                                                                                 | nappy                                               |
|                   |                                                                                                                                                                                                                                   |                                                     |
| 65.               |                                                                                                                                                                                                                                   | никиюткії                                           |
|                   | Across: 1. Bald 2. Rude 3. Funny 4.<br>Down : 1. Beautiful                                                                                                                                                                        | Blonde                                              |
|                   | Across: 1. Bald 2. Rude 3. Funny 4.<br>Down : 1. Beautiful<br>1. middle-aged – old 2. brown – gr                                                                                                                                  | Blonde<br>rey 3. sunglasses – glasses               |
|                   | Across: 1. Bald 2. Rude 3. Funny 4.<br>Down : 1. Beautiful                                                                                                                                                                        | Blonde<br>rey 3. sunglasses – glasses               |
| 66.               | Across: 1. Bald 2. Rude 3. Funny 4.<br>Down : 1. Beautiful<br>1. middle-aged – old 2. brown – gr                                                                                                                                  | Blonde<br>rey 3. sunglasses – glasses               |
| 66.<br>67.        | Across: 1. Bald 2. Rude 3. Funny 4.<br>Down : 1. Beautiful<br>1. middle-aged – old 2. brown – gr<br>4. a headscarf – a watch (glasses)                                                                                            | Blonde<br>rey 3. sunglasses – glasses               |
| 66.<br>67.        | Across: 1. Bald 2. Rude 3. Funny 4.<br>Down : 1. Beautiful<br>1. middle-aged – old 2. brown – gr<br>4. a headscarf – a watch (glasses)<br>1. B, D 2. C, E                                                                         | Blonde<br>rey 3. sunglasses – glasses               |
| 66.<br>67.        | Across: 1. Bald 2. Rude 3. Funny 4.<br>Down : 1. Beautiful<br>1. middle-aged – old 2. brown – gr<br>4. a headscarf – a watch (glasses)<br>1. B, D 2. C, E<br>Character: friendly, helpful, rude                                   | Blonde<br>rey 3. sunglasses – glasses               |
| 66.<br>67.<br>68. | Across: 1. Bald 2. Rude 3. Funny 4.<br>Down : 1. Beautiful<br>1. middle-aged – old 2. brown – gr<br>4. a headscarf – a watch (glasses)<br>1. B, D 2. C, E<br>Character: friendly, helpful, rude<br>Eye Color : brown, blue, green | Blonde<br>rey 3. sunglasses – glasses               |