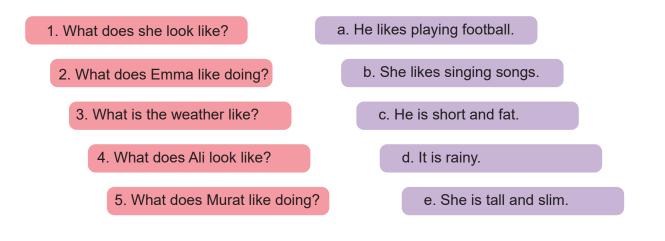

#### 49. Match the questions with the correct answers.

- 1. What does he look like?
- 2. Is your brother tall?
- 3. Does your sister have blue eyes?
- 4. Is he blonde?
- 5. What do you look like?

- a) No, he isn't.
- b) I am tall. I have curly black hair.
- c) Yes, she does.
  - d) No, he isn't. He is short.
  - e) He has got brown eyes and straight hair.