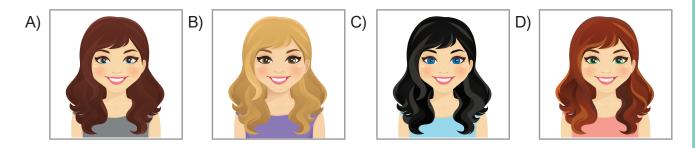

#### 1. Look at the picture.

#### Choose the correct answer.

A) He has blue eyes and brown hair.

- B) He has green eyes and black hair.
- C) He has blue eyes and grey hair.
- D) He has green eyes and brown hair.