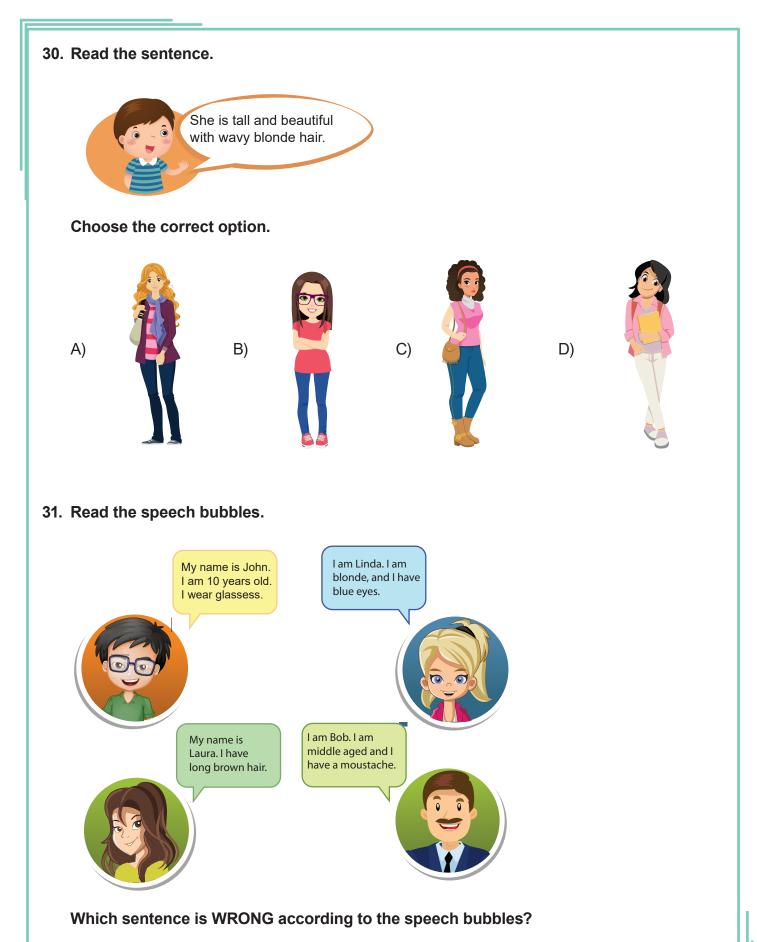

#### Choose the correct option.

| A) $II - III - IV - I$ | B) $III - I - IV - II$ |
|------------------------|------------------------|
| C) $III - I - II - IV$ | D) $IV - II - III - I$ |

## 12. Look at the picture

Mike is - - - .

## According to the picture, which one is correct?

- A) He has long blonde hair.
- B) He has straight brown hair.
- C) He is old, he has green eyes.
- D) His eyes are blue.

- A) Linda has brown eyes.
- B) John wears glasses.
- C) Bob has a moustache.
- D) Laura has brown hair.