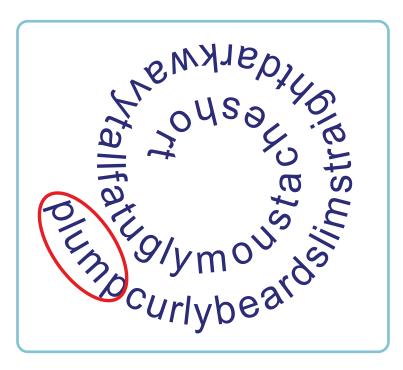

## 45. Read the words and find them in the puzzle.

BLONDE, STRAIGHT, SHORT, GREEN, FAT, LONG, WAVY, HAIR, SLIM, CURLY

| A | В | G | R | Е | Е | Ν | S | W | В |
|---|---|---|---|---|---|---|---|---|---|
| I | L | С | U | R | L | Y | Т | А | W |
| G | 0 | Ρ | S | L | I | М | R | н | А |
| н | N | С | U | N | В | G | А | А | V |
| R | D | А | Ν | Т | N | 0 | I | I | Y |
| Т | Е | Е | А | 0 | 0 | Ρ | G | R | М |
| к | L | F | L | Х | Y | Y | Н | Т | А |
| x | Е | А | S | Н | 0 | R | Т | D | S |

| 55.               | Plump, curly, beard, slim, straight, dar                                                                                                                                                                                          | k, wavy, tall, fat, ugly, moustache, short          |
|-------------------|-----------------------------------------------------------------------------------------------------------------------------------------------------------------------------------------------------------------------------------|-----------------------------------------------------|
| 56.               | 1. No, he isn't.                                                                                                                                                                                                                  | 2. Blue. / She has got blue eyes.                   |
|                   | 3. No, he isn't.                                                                                                                                                                                                                  | 4. No, he hasn't.                                   |
|                   | 5. No, she isn't.                                                                                                                                                                                                                 | 6. Yes, he has.                                     |
|                   | 7. Brown. / He has got brown hair.                                                                                                                                                                                                | 8. He is fat.                                       |
|                   | 9. Green. / They are green.                                                                                                                                                                                                       | 10. Blue. / They are blue.                          |
|                   |                                                                                                                                                                                                                                   | ·                                                   |
|                   |                                                                                                                                                                                                                                   | and slim (slim and tall) 5. green 6. long 7. curly  |
| 58.               | 1. FALSE 2. TRUE 3. FALSE                                                                                                                                                                                                         | 4. TRUE 5. TRUE                                     |
| 59.               | 1. blue 2. young 3. blonde                                                                                                                                                                                                        | 4. a bag 5. wavy 6. slim 7. long                    |
| 60.               | 1.Yes, she is.                                                                                                                                                                                                                    | 2.Yes, she does.                                    |
|                   | 3. No, he isn't.                                                                                                                                                                                                                  | 4.Yes, he does.                                     |
|                   | 5. No, he isn't.                                                                                                                                                                                                                  | 6.No, she doesn't.                                  |
| 61.               | 1. blonde 2. rude 3. slim                                                                                                                                                                                                         | 4. short                                            |
| <u> </u>          | 1 Straight 2 Surply 2 Marga                                                                                                                                                                                                       | 4 Dark C Diarda C Drawn 7 Mayatasha                 |
| 62.               | 1. Straight 2. Curly 3. Wavy                                                                                                                                                                                                      | 4. Dark 5. Blonde 6. Brown 7. Moustache             |
|                   | 8. Hair 9. Beard 10. Headscarf                                                                                                                                                                                                    | 11. Scarf 12. Hairband                              |
| 63.               | Students' own answers.                                                                                                                                                                                                            |                                                     |
| 64.               | APPEARANCE                                                                                                                                                                                                                        | PERSONALITY                                         |
|                   | ✓ Beautiful                                                                                                                                                                                                                       | ✓ Helpful                                           |
|                   | ✓ Attractive                                                                                                                                                                                                                      | ✓ Shy                                               |
|                   | ✓ Tall<br>✓ Slim                                                                                                                                                                                                                  | <ul> <li>✓ Friendly</li> <li>✓ Energetic</li> </ul> |
|                   | ✓ Straight                                                                                                                                                                                                                        | ✓ Polite                                            |
|                   | ✓ Curly                                                                                                                                                                                                                           | ✓ Funny                                             |
|                   | ✓ Strong                                                                                                                                                                                                                          | ✓ Quiet                                             |
|                   | ✓ Fat                                                                                                                                                                                                                             | ✓ Rude<br>✓ Happy                                   |
|                   | ✓ Wavy<br>✓ Short                                                                                                                                                                                                                 | nappy                                               |
|                   |                                                                                                                                                                                                                                   |                                                     |
| 65.               |                                                                                                                                                                                                                                   | никиюткії                                           |
|                   | Across: 1. Bald 2. Rude 3. Funny 4.<br>Down : 1. Beautiful                                                                                                                                                                        | Blonde                                              |
|                   | Across: 1. Bald 2. Rude 3. Funny 4.<br>Down : 1. Beautiful<br>1. middle-aged – old 2. brown – gr                                                                                                                                  | Blonde<br>rey 3. sunglasses – glasses               |
|                   | Across: 1. Bald 2. Rude 3. Funny 4.<br>Down : 1. Beautiful                                                                                                                                                                        | Blonde<br>rey 3. sunglasses – glasses               |
| 66.               | Across: 1. Bald 2. Rude 3. Funny 4.<br>Down : 1. Beautiful<br>1. middle-aged – old 2. brown – gr                                                                                                                                  | Blonde<br>rey 3. sunglasses – glasses               |
| 66.<br>67.        | Across: 1. Bald 2. Rude 3. Funny 4.<br>Down : 1. Beautiful<br>1. middle-aged – old 2. brown – gr<br>4. a headscarf – a watch (glasses)                                                                                            | Blonde<br>rey 3. sunglasses – glasses               |
| 66.<br>67.        | Across: 1. Bald 2. Rude 3. Funny 4.<br>Down : 1. Beautiful<br>1. middle-aged – old 2. brown – gr<br>4. a headscarf – a watch (glasses)<br>1. B, D 2. C, E                                                                         | Blonde<br>rey 3. sunglasses – glasses               |
| 66.<br>67.        | Across: 1. Bald 2. Rude 3. Funny 4.<br>Down : 1. Beautiful<br>1. middle-aged – old 2. brown – gr<br>4. a headscarf – a watch (glasses)<br>1. B, D 2. C, E<br>Character: friendly, helpful, rude                                   | Blonde<br>rey 3. sunglasses – glasses               |
| 66.<br>67.<br>68. | Across: 1. Bald 2. Rude 3. Funny 4.<br>Down : 1. Beautiful<br>1. middle-aged – old 2. brown – gr<br>4. a headscarf – a watch (glasses)<br>1. B, D 2. C, E<br>Character: friendly, helpful, rude<br>Eye Color : brown, blue, green | Blonde<br>rey 3. sunglasses – glasses               |