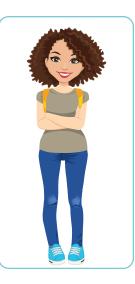

## 13. Look at the picture.

What does Jenny look like?

## Choose the correct answer.

- A) She is short and thin. She has got brown curly hair.
- B) She is tall and thin. She has got long wavy hair.
- C) She is short and fat. She has got short straight hair.
- D) She is tall and plump. She has got blonde wavy hair.