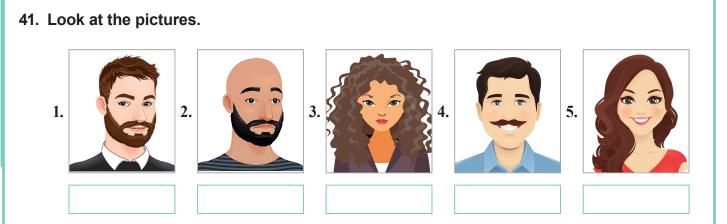

kative
- D) She has got a brown bag

## 38. Look at the pictures and read the text.



Hey I'm Sinan. I'm ten and I live in Aksaray. I've got short curly blonde hair. I'm short and plump. Ahmet is my best friend. He is next to me. He is tall and thin. He has got wavy hair.

6

#### Which number shows Ahmet?

| A) I | B) IV | C) V | D) VII |
|------|-------|------|--------|
| /    | ,     | /    | ,      |

#### 39. Read the text.

Hi! I'm Selçuk. I have got short brown hair. My hair is not curly or wavy. My eyes are blue.

## Which picture shows Selçuk ?



#### 40. Read the dialogue.

**Heidi:** What does your sister look like? **Gina :** Well, she is tall and slim. She has got long wavy blonde hair. Her eyes are brown.

#### Which of the following colours are Gina's sister's eyes ?







#### Write the names.

This is my father, John. He is slim and has a moustache. This is my uncle, Ted. He has a beard. He is handsome. This is my mum, Sheila. She is beautiful. She has wavy hair. This is my aunt, Rebecca. She is thin. She has curly hair and brown eyes. This is my uncle, Donald. He is bald. He has dark eyes.

# 42. Look at the pictures and answer the questions with "Yes, s/he does." and "No, s/he doesn't ." .



## 43. Look at the pictures and write TRUE or FALSE.

| <br>                          |
|-------------------------------|
| 1. She has curly hair.        |
| 2. He has dark hair.          |
| 3. He has brown eyes.         |
| 4. He has a moustache.        |
| 5. He is young.               |
| 6. He is bald.                |
| 7. She has long straight hair |

19

Ö