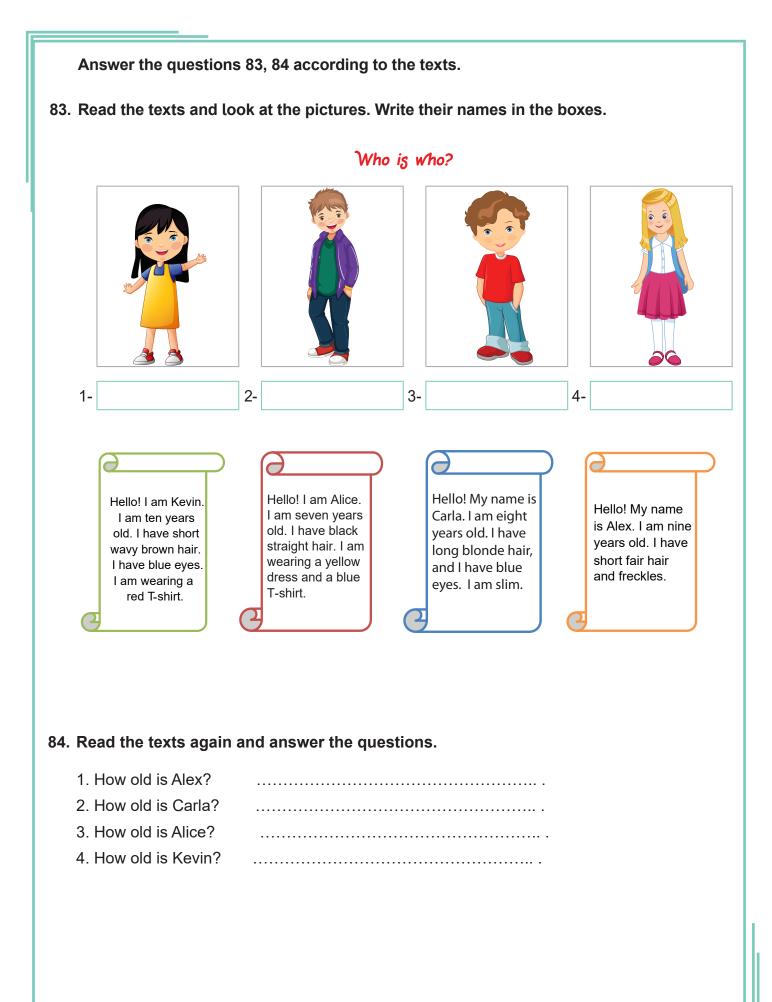

## 45. Read the words and find them in the puzzle.

BLONDE, STRAIGHT, SHORT, GREEN, FAT, LONG, WAVY, HAIR, SLIM, CURLY

| A | В | G | R | Е | Е | Ν | S | W | В |
|---|---|---|---|---|---|---|---|---|---|
| I | L | С | U | R | L | Y | Т | А | W |
| G | 0 | Ρ | S | L | I | М | R | н | А |
| н | N | С | U | N | В | G | А | А | V |
| R | D | А | Ν | Т | N | 0 | I | I | Y |
| Т | Е | Е | А | 0 | 0 | Ρ | G | R | М |
| к | L | F | L | Х | Y | Y | Н | Т | А |
| x | Е | А | S | Н | 0 | R | Т | D | S |

- 3. They are green
- 4. She is middle-aged

| 76. 1. FALSE 2. FALSE 3. TRUE 4. TRUE 5. FALSE 6.TRUE                                                                                                                                                                                                                                                                                                                                                                                                                                                                  |
|------------------------------------------------------------------------------------------------------------------------------------------------------------------------------------------------------------------------------------------------------------------------------------------------------------------------------------------------------------------------------------------------------------------------------------------------------------------------------------------------------------------------|
| 77. 1. hair 2. eye 3. beard 4. moustache 5. freckle                                                                                                                                                                                                                                                                                                                                                                                                                                                                    |
| <ul><li>78. 1. What does he look like?</li><li>2. He has curly hair.</li><li>3. He is thin and tall ( tall and thin).</li></ul>                                                                                                                                                                                                                                                                                                                                                                                        |
| <ul><li>79. b. Harry has short brown hair. c. Timothy is blonde.</li><li>d. Veli has a moustache. e. Emma has curly black hair.</li></ul>                                                                                                                                                                                                                                                                                                                                                                              |
| <ul> <li>80. A) 1. No, she doesn't have curly hair. She has wavy hair.</li> <li>2. Yes, she has long black hair.</li> <li>3. No, she doesn't have blue eyes. She has brown eyes.</li> <li>B) 1. Yes, he has brown eyes.</li> <li>2. No, he doesn't have black hair. He has brown hair.</li> <li>3. No, he doesn't. He has straight hair.</li> <li>C) 1. Yes, he has brown hair.</li> <li>2. No, he doesn't have a beard. He has a moustache.</li> <li>3. No, he doesn't have black eyes. He has brown eyes.</li> </ul> |
| 81.       1. TRUE       2. FALSE       3. FALSE       4. TRUE       5. FALSE       6. TRUE         7. FALSE       8. FALSE       9. TRUE       10. TRUE       10. TRUE                                                                                                                                                                                                                                                                                                                                                 |
| <ul> <li>82. 1. brown / Harold has green eyes. 2. short curly / Harmony has long straight hair.</li> <li>3. long wavy / John has short straight hair. 4. slim / Tom is fat. long / He has short brown hair. 5. blue / George has green eyes.</li> </ul>                                                                                                                                                                                                                                                                |
| 83. 1. Alice 2. Alex 3. Kevin 4. Carla                                                                                                                                                                                                                                                                                                                                                                                                                                                                                 |
| <ul> <li>84. 1. Nine (9). Alex is nine (years old).</li> <li>3. Seven(7). Alice is seven (years old).</li> <li>4. Ten(10). Kevin is ten (years old).</li> </ul>                                                                                                                                                                                                                                                                                                                                                        |
|                                                                                                                                                                                                                                                                                                                                                                                                                                                                                                                        |