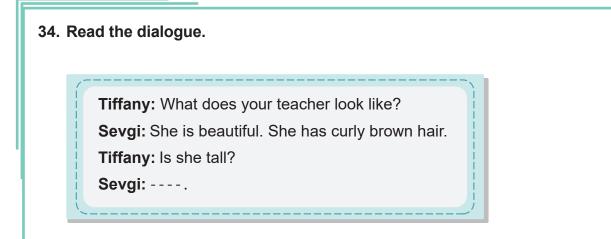

## Choose the correct answer.

- A) She is short and thin. She has got brown curly hair.
- B) She is tall and thin. She has got long wavy hair.
- C) She is short and fat. She has got short straight hair.
- D) She is tall and plump. She has got blonde wavy hair.

## 13. Look at the picture.

What does Jenny look like?