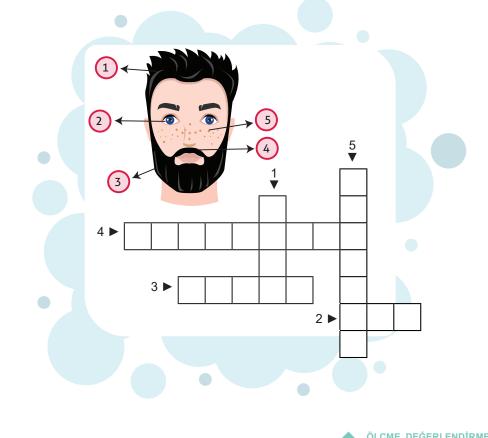

## 77. Do the puzzle according to the picture.

#### Down

- 1. My uncle is - . He is not young or old.
- 4. My dad has a - on his face.
- 7. My mum has a green - - .
- 9. Kevin likes flying a - - .
- 10. Dora has - - hair.

#### Across

- 2. Her grandfather doesn't have hair. He is - .
- 3. My friend is 11 years old. She is - .
- 5. Sandy has - hair.
- 6. Catherine is tall and - - .
- 8. Adam has a - - .

ÖLÇME, DEĞERLENDİRME VE SINAV HİZMETLERİ GENEL MÜDÜRLÜĞÜ