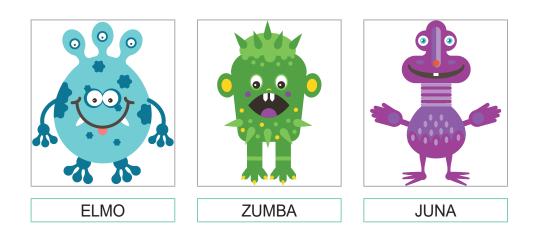

## B) Now choose your monster and describe.

| 0 |               |
|---|---------------|
| 0 | My monster is |
| 0 |               |
| 0 |               |
| 0 |               |
| 0 |               |