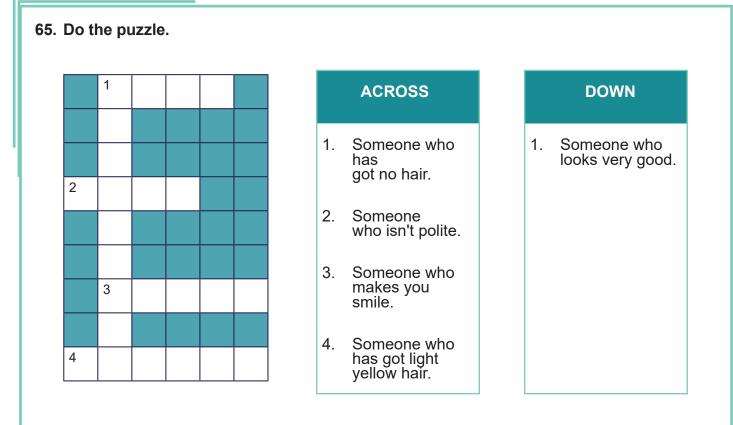

66. According to the picture, find the mistakes in the text and correct them. There are six mistakes.

| 55.               | Plump, curly, beard, slim, straight, dar                                                                                                                                                                                          | k, wavy, tall, fat, ugly, moustache, short          |
|-------------------|-----------------------------------------------------------------------------------------------------------------------------------------------------------------------------------------------------------------------------------|-----------------------------------------------------|
| 56.               | 1. No, he isn't.                                                                                                                                                                                                                  | 2. Blue. / She has got blue eyes.                   |
|                   | 3. No, he isn't.                                                                                                                                                                                                                  | 4. No, he hasn't.                                   |
|                   | 5. No, she isn't.                                                                                                                                                                                                                 | 6. Yes, he has.                                     |
|                   | 7. Brown. / He has got brown hair.                                                                                                                                                                                                | 8. He is fat.                                       |
|                   | 9. Green. / They are green.                                                                                                                                                                                                       | 10. Blue. / They are blue.                          |
|                   |                                                                                                                                                                                                                                   | ·                                                   |
|                   |                                                                                                                                                                                                                                   | and slim (slim and tall) 5. green 6. long 7. curly  |
| 58.               | 1. FALSE 2. TRUE 3. FALSE                                                                                                                                                                                                         | 4. TRUE 5. TRUE                                     |
| 59.               | 1. blue 2. young 3. blonde                                                                                                                                                                                                        | 4. a bag 5. wavy 6. slim 7. long                    |
| 60.               | 1.Yes, she is.                                                                                                                                                                                                                    | 2.Yes, she does.                                    |
|                   | 3. No, he isn't.                                                                                                                                                                                                                  | 4.Yes, he does.                                     |
|                   | 5. No, he isn't.                                                                                                                                                                                                                  | 6.No, she doesn't.                                  |
| 61.               | 1. blonde 2. rude 3. slim                                                                                                                                                                                                         | 4. short                                            |
| <u> </u>          | 1 Straight 2 Surply 2 Marga                                                                                                                                                                                                       | 4 Dark C Diarda C Drawn 7 Mayatasha                 |
| 62.               | 1. Straight 2. Curly 3. Wavy                                                                                                                                                                                                      | 4. Dark 5. Blonde 6. Brown 7. Moustache             |
|                   | 8. Hair 9. Beard 10. Headscarf                                                                                                                                                                                                    | 11. Scarf 12. Hairband                              |
| 63.               | Students' own answers.                                                                                                                                                                                                            |                                                     |
| 64.               | APPEARANCE                                                                                                                                                                                                                        | PERSONALITY                                         |
|                   | ✓ Beautiful                                                                                                                                                                                                                       | ✓ Helpful                                           |
|                   | ✓ Attractive                                                                                                                                                                                                                      | ✓ Shy                                               |
|                   | ✓ Tall<br>✓ Slim                                                                                                                                                                                                                  | <ul> <li>✓ Friendly</li> <li>✓ Energetic</li> </ul> |
|                   | ✓ Straight                                                                                                                                                                                                                        | ✓ Polite                                            |
|                   | ✓ Curly                                                                                                                                                                                                                           | ✓ Funny                                             |
|                   | ✓ Strong                                                                                                                                                                                                                          | ✓ Quiet                                             |
|                   | ✓ Fat                                                                                                                                                                                                                             | ✓ Rude<br>✓ Happy                                   |
|                   | ✓ Wavy<br>✓ Short                                                                                                                                                                                                                 | nappy                                               |
|                   |                                                                                                                                                                                                                                   |                                                     |
| 65.               |                                                                                                                                                                                                                                   | никиюткії                                           |
|                   | Across: 1. Bald 2. Rude 3. Funny 4.<br>Down : 1. Beautiful                                                                                                                                                                        | Blonde                                              |
|                   | Across: 1. Bald 2. Rude 3. Funny 4.<br>Down : 1. Beautiful<br>1. middle-aged – old 2. brown – gr                                                                                                                                  | Blonde<br>rey 3. sunglasses – glasses               |
|                   | Across: 1. Bald 2. Rude 3. Funny 4.<br>Down : 1. Beautiful                                                                                                                                                                        | Blonde<br>rey 3. sunglasses – glasses               |
| 66.               | Across: 1. Bald 2. Rude 3. Funny 4.<br>Down : 1. Beautiful<br>1. middle-aged – old 2. brown – gr                                                                                                                                  | Blonde<br>rey 3. sunglasses – glasses               |
| 66.<br>67.        | Across: 1. Bald 2. Rude 3. Funny 4.<br>Down : 1. Beautiful<br>1. middle-aged – old 2. brown – gr<br>4. a headscarf – a watch (glasses)                                                                                            | Blonde<br>rey 3. sunglasses – glasses               |
| 66.<br>67.        | Across: 1. Bald 2. Rude 3. Funny 4.<br>Down : 1. Beautiful<br>1. middle-aged – old 2. brown – gr<br>4. a headscarf – a watch (glasses)<br>1. B, D 2. C, E                                                                         | Blonde<br>rey 3. sunglasses – glasses               |
| 66.<br>67.        | Across: 1. Bald 2. Rude 3. Funny 4.<br>Down : 1. Beautiful<br>1. middle-aged – old 2. brown – gr<br>4. a headscarf – a watch (glasses)<br>1. B, D 2. C, E<br>Character: friendly, helpful, rude                                   | Blonde<br>rey 3. sunglasses – glasses               |
| 66.<br>67.<br>68. | Across: 1. Bald 2. Rude 3. Funny 4.<br>Down : 1. Beautiful<br>1. middle-aged – old 2. brown – gr<br>4. a headscarf – a watch (glasses)<br>1. B, D 2. C, E<br>Character: friendly, helpful, rude<br>Eye Color : brown, blue, green | Blonde<br>rey 3. sunglasses – glasses               |