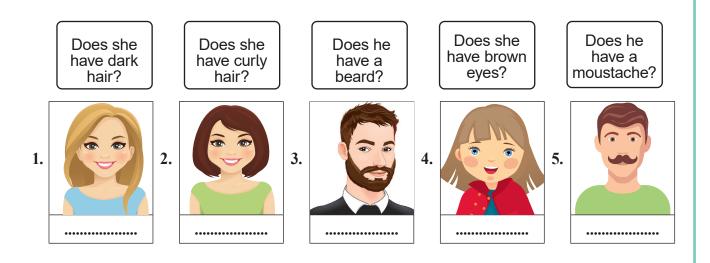

# 42. Look at the pictures and answer the questions with "Yes, s/he does." and "No, s/he doesn't ." .