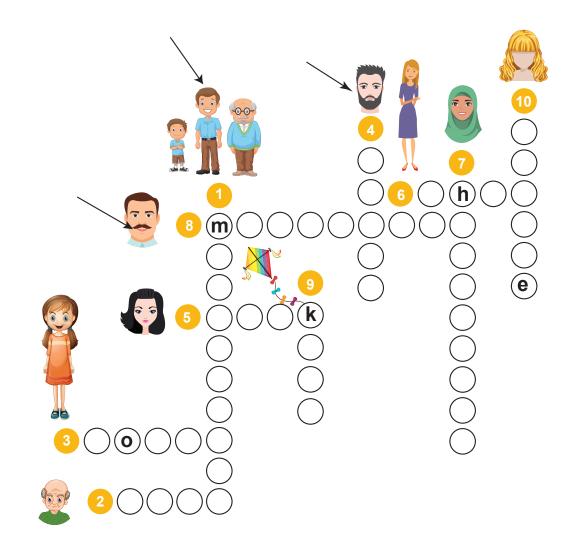

#### 73. Read the sentences and look at the pictures. Do the crossword puzzle.

36

#### Down

- 1. My uncle is - . He is not young or old.
- 4. My dad has a - on his face.
- 7. My mum has a green - - .
- 9. Kevin likes flying a - - .
- 10. Dora has - - hair.

#### Across

- 2. Her grandfather doesn't have hair. He is - .
- 3. My friend is 11 years old. She is - .
- 5. Sandy has - hair.
- 6. Catherine is tall and - - .
- 8. Adam has a - - .

ÖLÇME, DEĞERLENDİRME VE SINAV HİZMETLERİ GENEL MÜDÜRLÜĞÜ