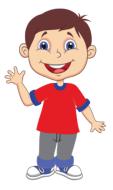

#### 1. Look at the picture.

#### Choose the correct answer.

A) He has blue eyes and brown hair.

- B) He has green eyes and black hair.
- C) He has blue eyes and grey hair.
- D) He has green eyes and brown hair.