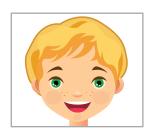

#### 1. Look at the picture.

#### Choose the correct answer.

A) He has blue eyes and brown hair.

- B) He has green eyes and black hair.
- C) He has blue eyes and grey hair.
- D) He has green eyes and brown hair.