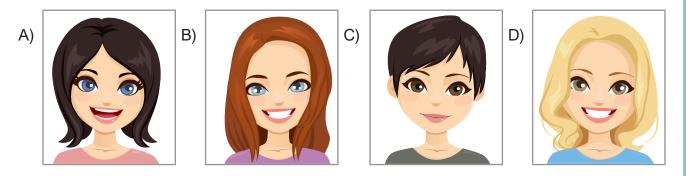

#### 3. Read the dialogue.

**Eren:** ----? **Jane:** He has short dark hair. He is tall and slim.

#### Choose the correct option to complete the dialogue.

A) What colour are his eyes?

- B) What is his name?
- C) What does he do?
- D) What does he look like?

| 4. Read the words. |       |  |  |  |  |  |
|--------------------|-------|--|--|--|--|--|
|                    | scarf |  |  |  |  |  |
|                    | has   |  |  |  |  |  |
| $\star$            | a     |  |  |  |  |  |
| V                  |       |  |  |  |  |  |