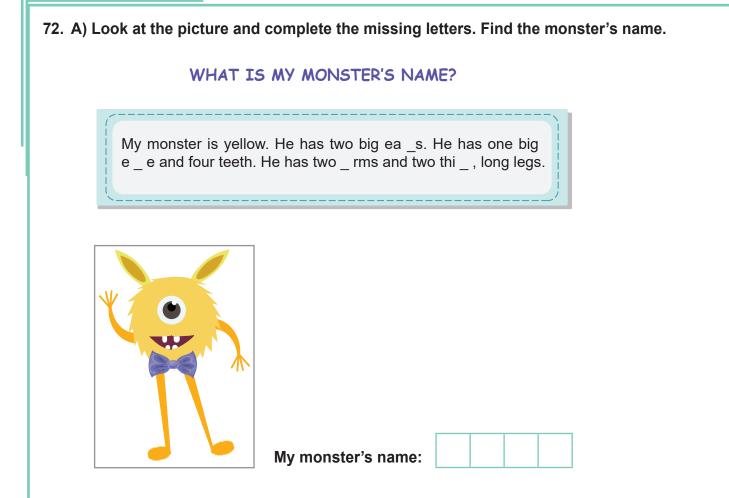

## B) Now choose your monster and describe.

| 0 |               |
|---|---------------|
| 0 | My monster is |
| 0 |               |
| 0 |               |
| 0 |               |
| 0 |               |