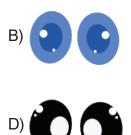

#### 2. Look at the pictures.

#### Which sentence is WRONG according to the picture?

A) He has got a beard.B) He has got brown eyes.

- C) He is bald.
- D) He has got a moustache.