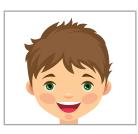

## Write TRUE or FALSE.

| 1. Kate has brown eyes.                       |  |
|-----------------------------------------------|--|
| 2. Davut is blonde.                           |  |
| 3. Jeremy has long wavy hair.                 |  |
| 4. Rachel is tall, and she has black hair.    |  |
| 5. Mine has short curly hair, and she is old. |  |
| 6. Jeremy has green eyes.                     |  |
| 7. Rachel is fat, and she has blue eyes.      |  |
| 8. Kate has short wavy black hair.            |  |
| 9. Mine is short, and she has brown hair.     |  |
| 10. Davut has straight black hair.            |  |