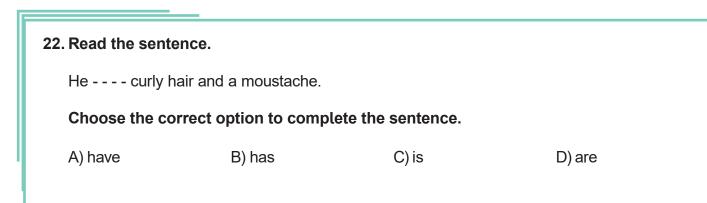

#### 1. Look at the picture.

#### Choose the correct answer.

A) He has blue eyes and brown hair.

- B) He has green eyes and black hair.
- C) He has blue eyes and grey hair.
- D) He has green eyes and brown hair.