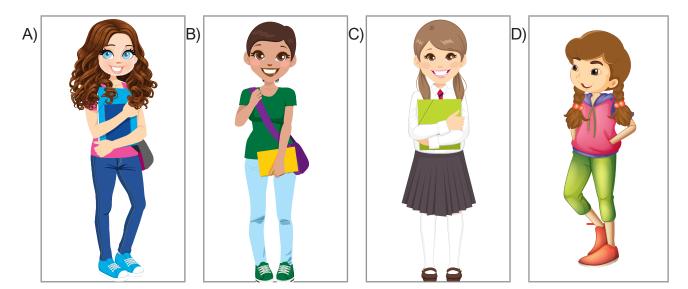

#### 2. Look at the pictures.

#### Which sentence is WRONG according to the picture?

A) He has got a beard.B) He has got brown eyes.

- C) He is bald.
- D) He has got a moustache.