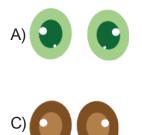

#### 1. Look at the picture.

#### Choose the correct answer.

A) He has blue eyes and brown hair.

- B) He has green eyes and black hair.
- C) He has blue eyes and grey hair.
- D) He has green eyes and brown hair.