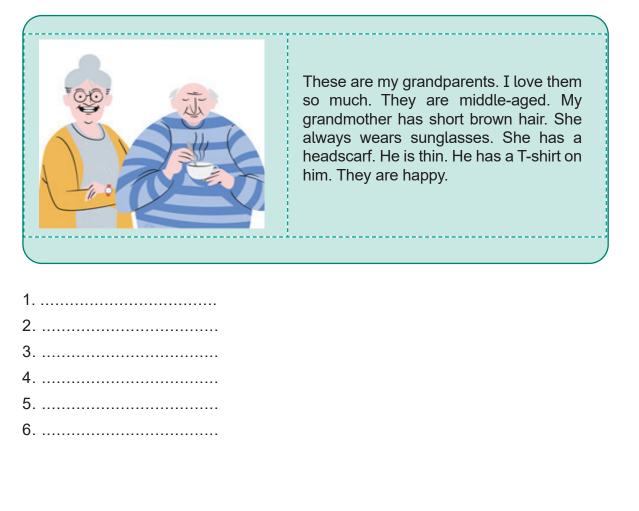

66. According to the picture, find the mistakes in the text and correct them. There are six mistakes.