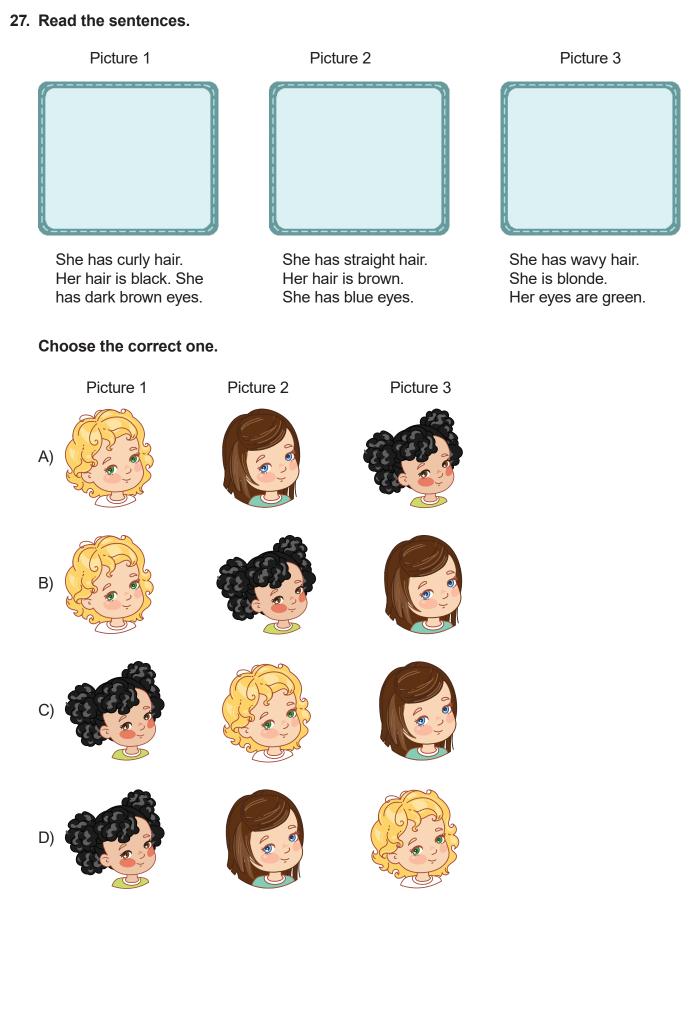

#### 10. Look at the picture.

## Which option is correct according to the picture?

- A) She has long dark hair and brown eyes.
- B) She has long wavy hair and blue eyes.
- C) She is beautiful with short wavy hair.
- D) She has straight hair and green eyes.