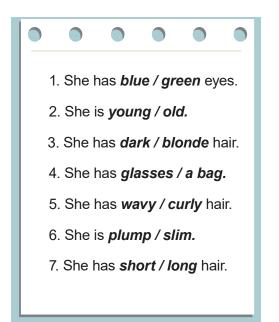

## 79. Put the words in order to make correct sentences.

| E.g. She has blue eyes. |
|-------------------------|
|                         |
|                         |
|                         |
|                         |
|                         |