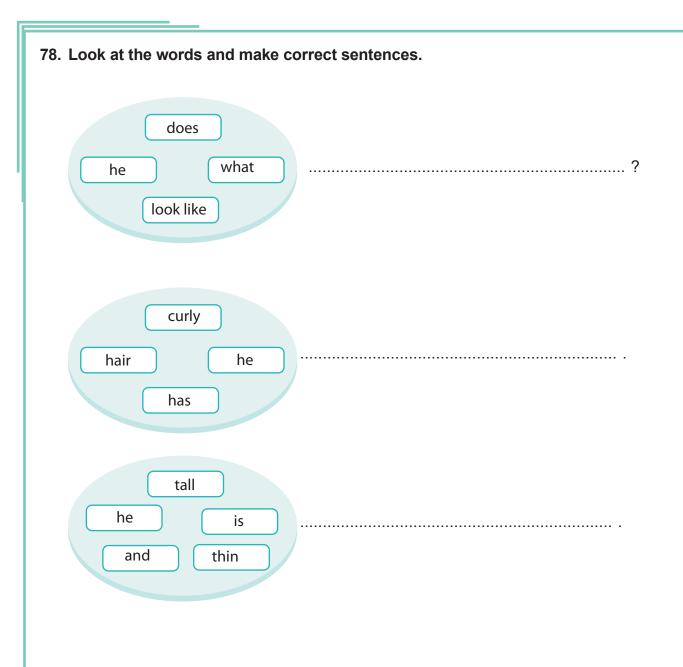

## 79. Put the words in order to make correct sentences.

| E.g. She has blue eyes. |
|-------------------------|
|                         |
|                         |
|                         |
|                         |
|                         |