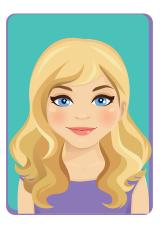

#### 2. Look at the pictures.

#### Which sentence is WRONG according to the picture?

A) He has got a beard.B) He has got brown eyes.

- C) He is bald.
- D) He has got a moustache.