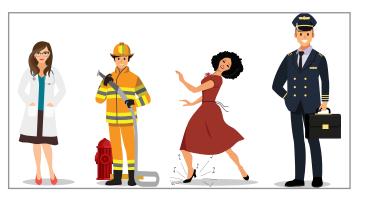

## 19. Look at the pictures.

#### Which one is correct for the pictures?

- A) The doctor has short brown hair.
- B) The firewoman is old.
- C) The dancer has curly black hair.
- D) The pilot is short.