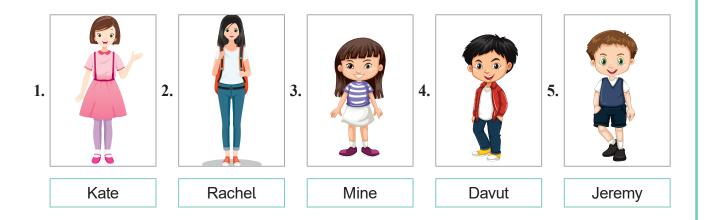

## Write TRUE or FALSE.

| 1. Kate has brown eyes.                       |  |
|-----------------------------------------------|--|
| 2. Davut is blonde.                           |  |
| 3. Jeremy has long wavy hair.                 |  |
| 4. Rachel is tall, and she has black hair.    |  |
| 5. Mine has short curly hair, and she is old. |  |
| 6. Jeremy has green eyes.                     |  |
| 7. Rachel is fat, and she has blue eyes.      |  |
| 8. Kate has short wavy black hair.            |  |
| 9. Mine is short, and she has brown hair.     |  |
| 10. Davut has straight black hair.            |  |