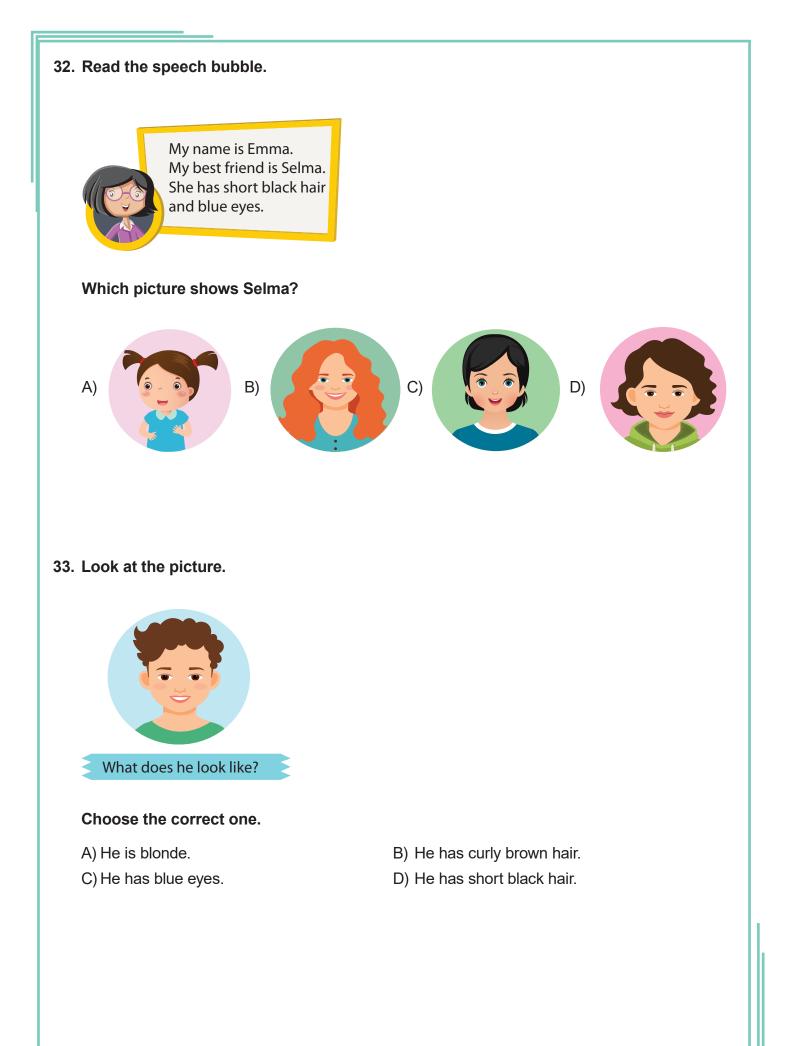

## Choose the correct option to complete the sentence.

- A) fat and short
- B) tall and plump
- C) thin and tall
- D) short and thin

## 13. Look at the picture.

What does Jenny look like?