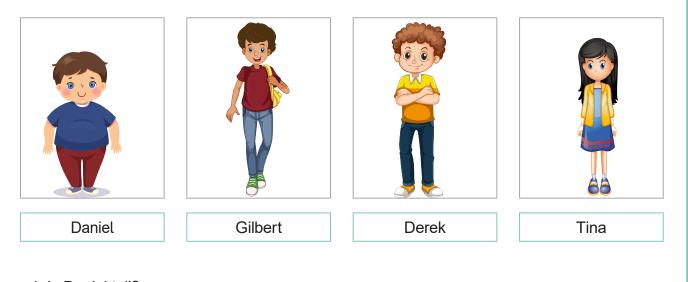

## 56. Look at the picture and answer the questions.

|   | 1. Is Daniel tall?                   | <br>• |
|---|--------------------------------------|-------|
|   | 2. What color eyes has Tina got?     |       |
|   | 3. Is Derek short?                   |       |
|   | 4. Has Gilbert got blonde hair?      |       |
|   | 5. Is Tina fat?                      |       |
|   | 6. Has Derek got curly hair?         |       |
|   | 7. What color hair has Gilbert got?  |       |
|   | 8. Is Daniel fat or slim?            |       |
|   | 9. What color are Gilbert's eyes?    |       |
| 1 | 10. Are Daniel's eyes green or blue? |       |
|   |                                      |       |