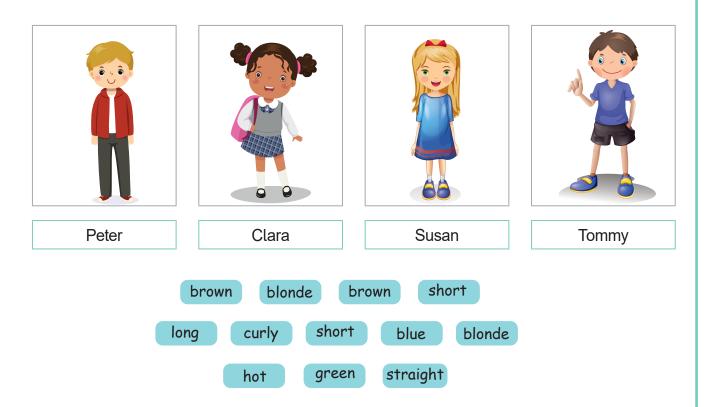

#### Write the names.

This is my father, John. He is slim and has a moustache. This is my uncle, Ted. He has a beard. He is handsome. This is my mum, Sheila. She is beautiful. She has wavy hair. This is my aunt, Rebecca. She is thin. She has curly hair and brown eyes. This is my uncle, Donald. He is bald. He has dark eyes.

| 41. | 1. Ted 2. Donald 3. Rebecca 4. John 5. Sheila                            |
|-----|--------------------------------------------------------------------------|
| 42. |                                                                          |
|     | 4. No, she doesn't.       5. Yes, he does.                               |
| 43. | 1. TRUE 2. FALSE 3. FALSE 4. TRUE 5. FALSE 6. TRUE 7. TRUE               |
| 44. | 1. is / fat / has got / short / blue eyes                                |
|     | 2. is / thin / has got / long / brown eyes                               |
| 45. | A B G R E E N S W B                                                      |
|     |                                                                          |
|     | G O P S L I M R A                                                        |
|     | H N C U N B G A A V                                                      |
|     |                                                                          |
|     | TEEAOOPGRM                                                               |
|     |                                                                          |
|     |                                                                          |
|     |                                                                          |
| 46. | 1. is/has/is/is/has 2. is/has/is/has/is                                  |
| 47. | 1. blonde 2. hazel 3. has 4. moustache 5. look 6. hair 7. tall           |
| 48. | 1. FALSE 2. FALSE 3. TRUE 4. TRUE 5. FALSE                               |
| 40  |                                                                          |
| 49. | 1. e 2. d 3. c 4. a 5. b                                                 |
| 50. | 1. have 2. wavy 3. Is 4. Does 5. I                                       |
| 51. | 1. e 2. b 3. d 4. c 5. a                                                 |
| 52. | 1. curly 2. brown 3. hot 4. long 5. straight 6. blonde 7. green 8. short |
|     | 9. blonde 10. short 11. brown 12. blue                                   |
| 53. | Students' own answers.                                                   |
| 54. |                                                                          |
|     | ÖLÇME, DEĞERLENDİRME VE SINAV HİZMETLERİ GENEL MÜDÜRLÜĞ                  |