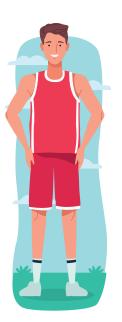

## 12. Look at the picture

Mike is - - - .

## Choose the correct option to complete the sentence.

- A) fat and short
- B) tall and plump
- C) thin and tall
- D) short and thin